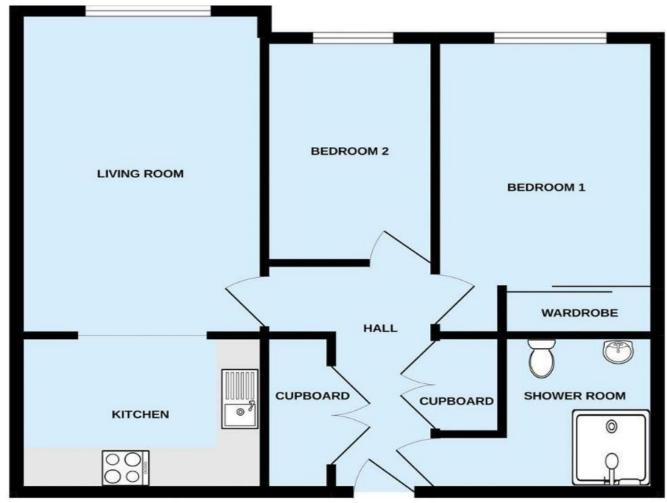

## **Property Description:**

A TWO BEDROOM FIRST FLOOR RETIREMENT APARTMENT Kingsgate was constructed by Secure Retirement and comprises 43 properties arranged over 4 floors each served by lift. The Development Manager can be contacted from within each property in the case of an emergency. For periods when the Development Manager is off duty there is a 24 hour emergency Appello call system. Each property comprises an entrance hall, lounge, kitchen, one or two bedrooms and bathroom. It is a condition of purchase that residents be over the age of 60 years. Please speak to our property consultant if you require any information regarding Event Fees that may apply to this property.

## Visit us at retirementhomesearch.co.uk

TOTAL FLOOR AREA: 613 sq.ft. (57.0 sq.m.) approx.

Whilst every attempt has been made to ensure the accuracy of the thoughas contained here, measurements of doors, windows, rooms and any other terms are approximate and no responsibility is taken for any error, prospective purchaser. The services, systems and applicances shown have not been tested and no guarantee as to their operability or efficiency can be given.