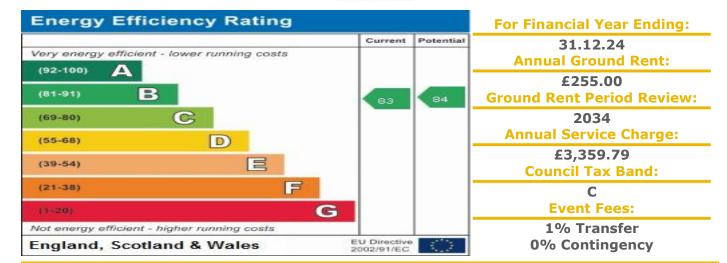

## 118 Kingsgate

Pennsylvania Road, Exeter, Devon, EX4 6DH

PRICE: £90,000

Lease: 99 years from 1988

## **Property Description:**

A TWO BEDROOM FIRST FLOOR RETIREMENT APARTMENT Kingsgate was constructed by Secure Retirement and comprises 43 properties arranged over 4 floors each served by lift. The Development Manager can be contacted from within each property in the case of an emergency. For periods when the Development Manager is off duty there is a 24 hour emergency Appello call system. Each property comprises an entrance hall, lounge, kitchen, one or two bedrooms and bathroom. It is a condition of purchase that residents be over the age of 60 years. Please speak to our property consultant if you require any information regarding Event Fees that may apply to this property.